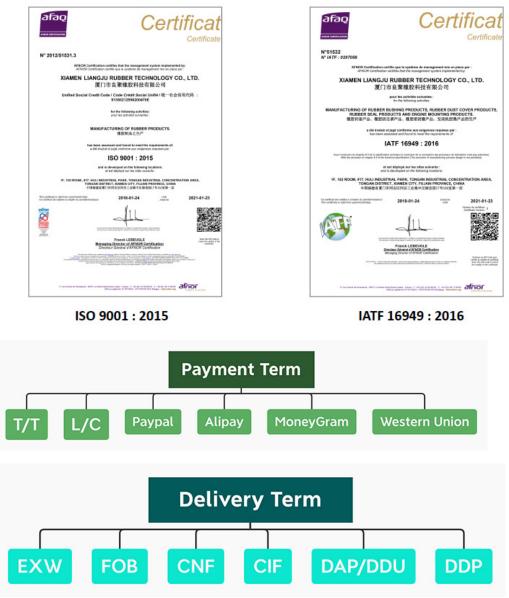

# 4. Quality Control and Certifications

We serve our customers with high quality Customized Shape Rubber Gaskets by strictly follow ISO 9001:2015 and IATF 16949.

Xiamen Liangju Rubber Technology Co., Ltd.

## 5. Packing, Payment and Shipping

Our packing for all the Customized Shape Rubber Gaskets, strong enough to ensure its safety throughout the whole delivery no mater domestic or oversea shipping. Customized Packing/LOGO/Labeling are Available.