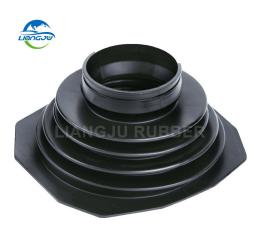

### Wear-proof Gear Shift Lever

You can rest assured to buy Wear-proof Gear Shift Lever Cover from our factory and we will offer you the best after-sale service and timely delivery. It has high tensile strength, excellent weathering, ozone, UV, water, steam, high and low temperature resistance.

### **Lever Cove**

We have the ability to offer custom Wear-proof Gear Shift Lever Cove in almost every shape, size and material specification. We prides ourself in our ability to consistently offer Wear-proof Gear Shift Lever Cove guaranteed to meet your most stringent requirements and function perfectly within your application.

About our Tire Repair Patch Mushroom:

- 1.Material: NR, NBR, SBR, EPDM, FKM , Silicone
- 2.Any color and technical property as customers requirement.
- 3.Logo and printing as customers request.
- 4.meet RoHs directive compliant as customers request.
- 5.Better protection of the Shift Lever and prevent Shift Lever wear.