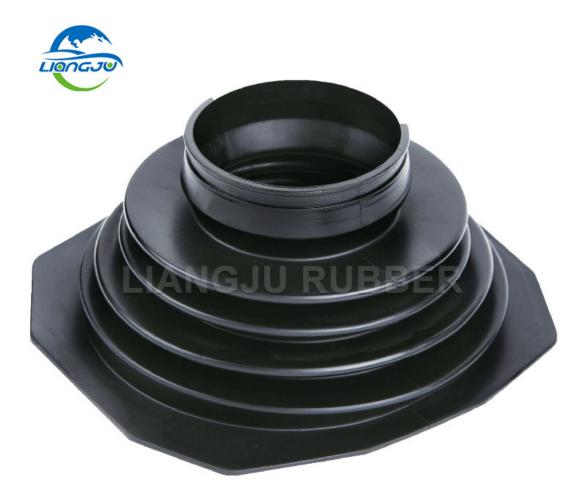

### Wear-proof Gear Shift Lever

You can rest assured to buy Wear-proof Gear Shift Lever Cover from our factory and we will offer you the best after-sale service and timely delivery. It has high tensile strength, excellent weathering, ozone, UV, water, steam, high and low temperature resistance.

### **Lever Cove**

We have the ability to offer custom Wear-proof Gear Shift Lever Cove in almost every shape, size and material specification. We prides ourself in our ability to consistently offer Wear-proof Gear Shift Lever Cove guaranteed to meet your most stringent requirements and function perfectly within your application.

About our Tire Repair Patch Mushroom:

- 1.Material: NR, NBR, SBR, EPDM, FKM , Silicone
- 2.Any color and technical property as customers requirement.
- 3.Logo and printing as customers request.
- 4.meet RoHs directive compliant as customers request.
- 5.Better protection of the Shift Lever and prevent Shift Lever wear.