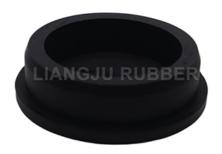

## Product Introduction of the custom rubber cap.

A custom rubber caps is a plug designed for insertion into the end of a pipe to stop the flow of water, wastewater, stormwater or sewage to allow work crews the opportunity to effect repairs to the pipeline.

custom rubber caps may be conical, to fit into pipes ranging in size from the smallest diameter of the cone-shaped plug to the plug's largest diameter. They may be round inflatable or use a mechanical system to hold them in place.

1.It is used for the protection of screw holes and bolts in electroplating, electrophoresis, powder spraying, painting, sandblasting, shot blasting, anodizing, plastic spraying and other surface treatments, and can also be used for anti-collision and dust protection of some workpieces with precision threads.