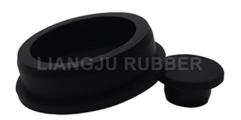

## Product Introduction of the custom rubber cap.

A custom rubber caps is a plug designed for insertion into the end of a pipe to stop the flow of water, wastewater, stormwater or sewage to allow work crews the opportunity to effect repairs to the pipeline.

custom rubber caps may be conical, to fit into pipes ranging in size from the smallest diameter of the cone-shaped plug to the plug's largest diameter. They may be round inflatable or use a mechanical system to hold them in place.

1.It is used for the protection of screw holes and bolts in electroplating, electrophoresis, powder spraying, painting, sandblasting, shot blasting, anodizing, plastic spraying and other surface treatments, and can also be used for anti-collision and dust protection of some workpieces with precision threads.