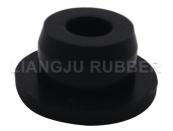

## Product Introduction of the custom rubber cap.

A custom rubber caps is a plug designed for insertion into the end of a pipe to stop the flow of water, wastewater, stormwater or sewage to allow work crews the opportunity to effect repairs to the pipeline.

custom rubber caps may be conical, to fit into pipes ranging in size from the smallest diameter of the cone-shaped plug to the plug's largest diameter. They may be round inflatable or use a mechanical system to hold them in place.

1.It is used for the protection of screw holes and bolts in electroplating, electrophoresis, powder spraying, painting, sandblasting, shot blasting, anodizing, plastic spraying and other surface treatments, and can also be used for anti-collision and dust protection of some workpieces with precision threads.